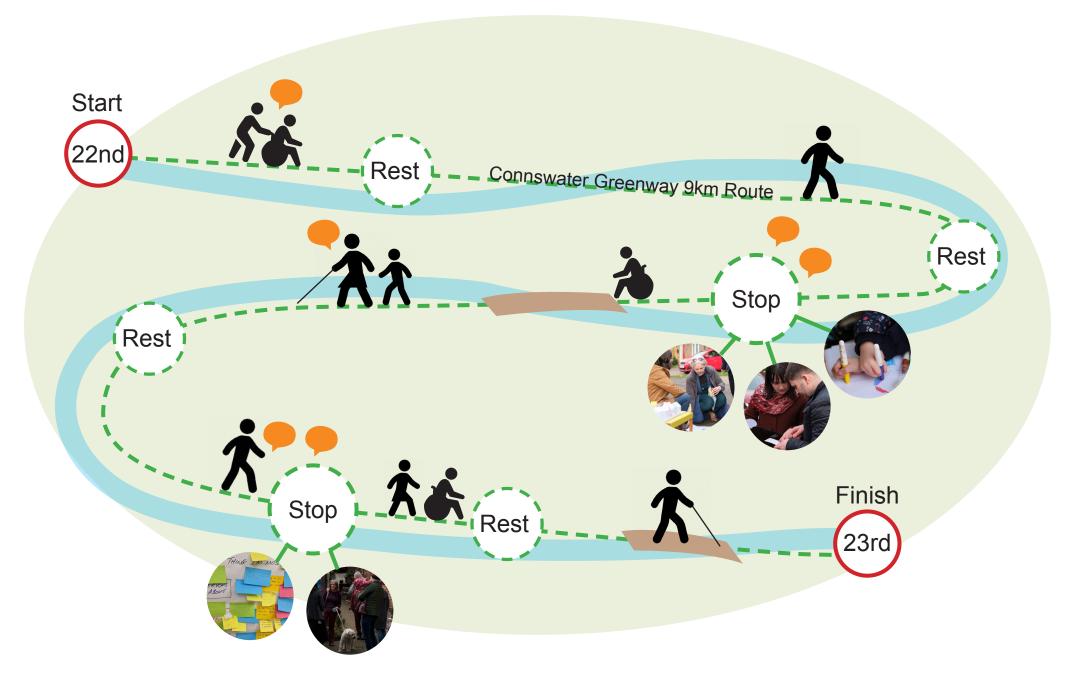

hot of the interactive map on the Eastside Greenways Website of the CCG

### Connswater Community Greenway



Photo of people on a bridge in Victoria Park



Photo of adults and children enjoying Dixon Playing fields

- 9km linear park
- 16km of foot and cycle paths
- Serves 23 schools and colleges
- Hubs for education, interpretation points and tourism and heritage trails
- Wildlife corridor from Belfast Lough to the Castlereagh Hills
- C.S. Lewis Square a space for events and activities
- A living landmark for east Belfast and a legacy for future generations

## Engagement Intent: Fact Finding

Meeting online with stakeholders























## Engagement Intent: Invitation to Workshop

#### Example posters, invites and flyers













## Engagement Intent: March 'Walkshop'



## Engagement Intent: Illustrate Ideas

#### Example illustrations











## Engagement Intent: Report

Example reports