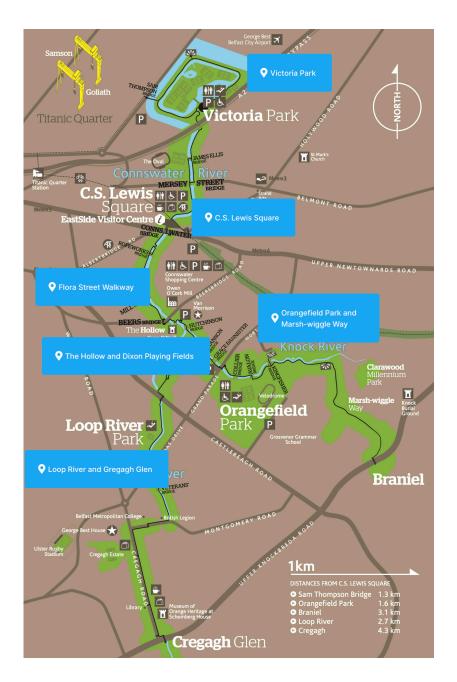

Screenshot of the interactive map on the Eastside Greenways Website of the CCG

### Connswater Community Greenway

Photo of people on a bridge in Victoria Park

Photo of adults and children enjoying Dixon Playing fields

- 9km linear park
- 16km of foot and cycle paths
- Serves 23 schools and colleges
- Hubs for education, interpretation points and tourism and heritage trails
- Wildlife corridor from Belfast Lough to the Castlereagh Hills
- C.S. Lewis Square a space for events and activities
- A living landmark for east Belfast and a legacy for future generations