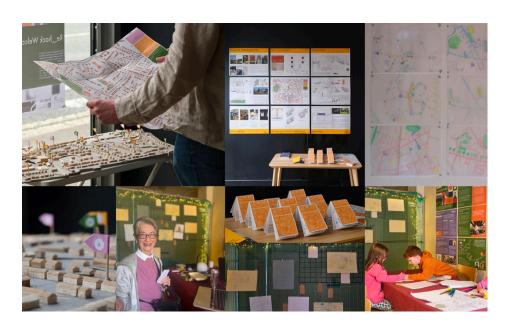

## Studio idir

Photo collage of Studio idir Reimagining Elderhood Pop-up Workshop and Welcome Space, August 2023

> Director: Dr. Aisling Rusk Architect: Katie Stringer

Photo from an event Niall Shannon delivered with FABB Scotland to explore the access issues experienced by disabled young people on greenways, July 2018.