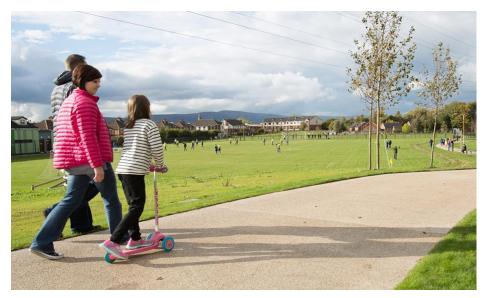

### Connswater Community Greenway

Photo of people on a bridge in Victoria Park

Photo of adults and children enjoying Dixon Playing fields

- 9km linear park
- 16km of foot and cycle paths
- Serves 23 schools and colleges
- Hubs for education, interpretation points and tourism and heritage trails
- Wildlife corridor from Belfast Lough to the Castlereagh Hills
- C.S. Lewis Square a space for events and activities
- A living landmark for east Belfast and a legacy for future generations